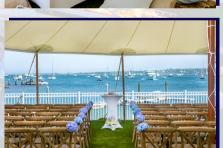

### **EVENT SPACE**

Champlin's offers a variety of waterfront venues for your wedding or special event, including The Pool, Pier 76 Dock Bar, The Great Lawn, The Plaza, and The Galley House Waterfront Restaurant. Contact us for more information about these spaces and our catering options.