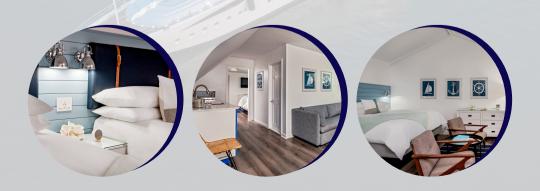

### **ROOMS**

| Category                | Rooms |
|-------------------------|-------|
| Island View King        | 16    |
| Island View King Suite  | 1     |
| Water View King         | 12    |
| Water View Double Queen | 2     |
| Pier 76 Double Queen    | 1     |
| Midship Queen           | 3     |
| Adjoining Queen / Queen | 2     |
| Adjoining Queen / King  | 2     |
| Cottage                 | 2     |