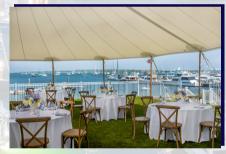

### **EVENT SPACE**

Champlin's offers a variety of waterfront venues for your wedding or special event, including The Pool, Pier 76 Dock Bar, The Great Lawn, The Plaza, and The Galley House Waterfront Restaurant. Contact us for more information about these spaces and our catering options.