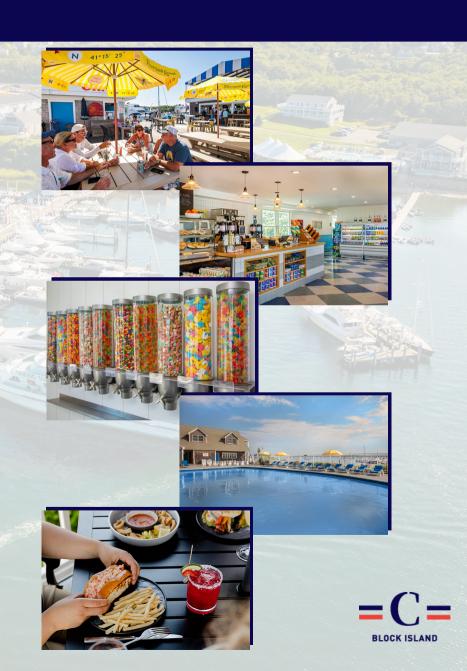

### PIER 76 DOCK BAR

• Swing by Pier 76 for double the fun with Block Island's only double-decker, over-the-water bar with unparalleled views. Don't forget to try our world famous Mudslide!

## **CAFÉ BOUTIQUE**

 Open for breakfast, lunch, and dinner as well as grab-n-go items, all your nautical necessities, and Champlin's gear. We know coffee is a lifestyle and are proud to serve you Illy coffee in addition to the best specialty drinks Block Island has to offer.

### THE SUGAR SHACK

A vibrant and creative experience for guests of all ages.
Indulge in the finest treats the island has to offer, including spiked creations for the adults!

### **POOL BAR**

• Sip-n-splash poolside while enjoying your favorite New England fare and classic cocktails.

### THE GALLEY HOUSE

• Join us for fresh, local New England fare while overlooking the Great Salt Pond at the Galley House!